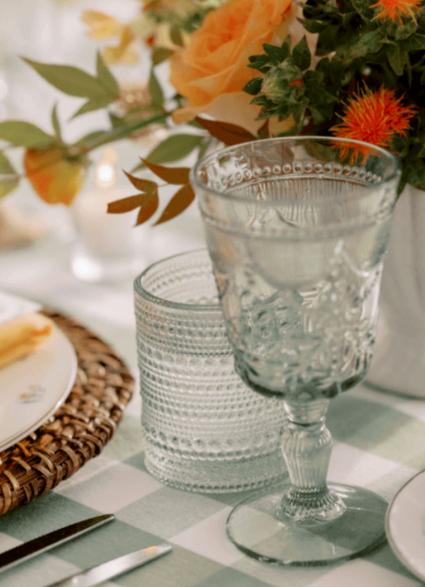

#### Custom Glassware

Consider tying together your event with your glassware choices! Whether it's a colored low ball for the signature cocktail, or a beveled champagne flute for your toast, the options are endless.