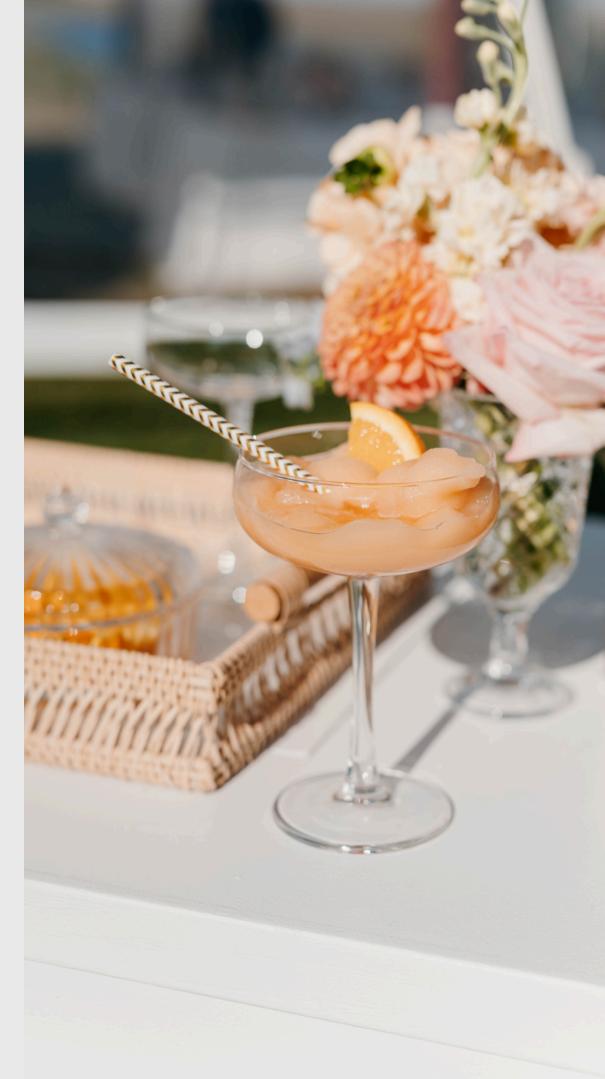

# SPRING & SUMMER SIGNATURE COCKTAILS

#### Old Fashioned Paloma

Bourbon, bitters, lime, grapefruit juice, club soda. Garnished with grapefruit slice & mint

Considering adding specialty glassware for your signature cocktail!