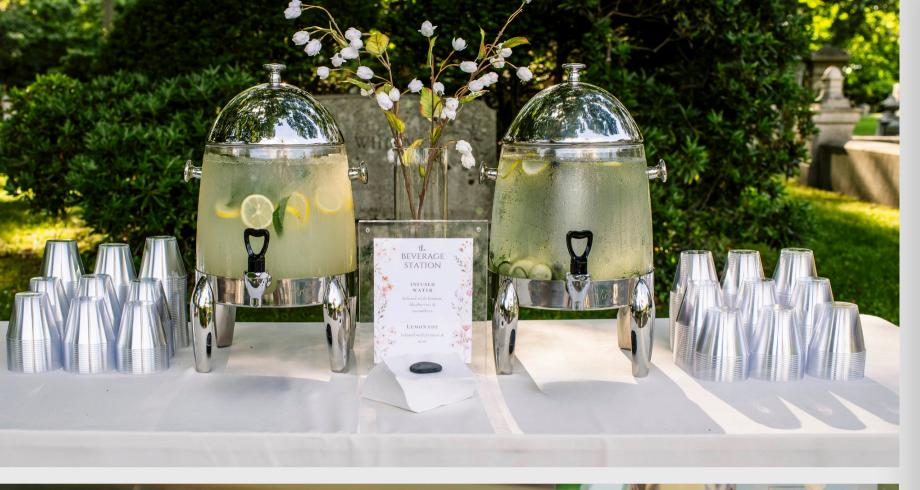

#### **Infused Water Station**

Served in glass spouted pitchers with paper straws

Ice cold water infused with cucumbers & seasonal fruits

#### Iced Tea & Lemonade Station

Served in glass spouted pitchers with paper straws

Choice of 2: Sweetened Iced Tea, Strawberry Basil Lemonade,

Lavender Mint Lemonade