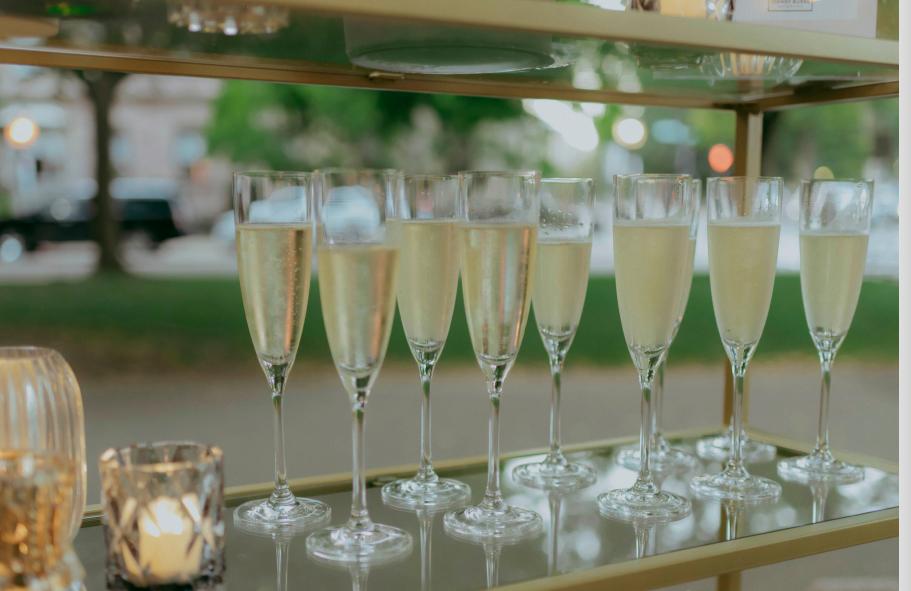

## Champagne Toast

Includes champagne flute & 4 oz pour of chosen prosecco

#### Custom Glassware

Consider tying together your event with your glassware choices! Whether it's a colored low ball for the signature cocktail, or a beveled champagne flute for your toast, the options are endless.