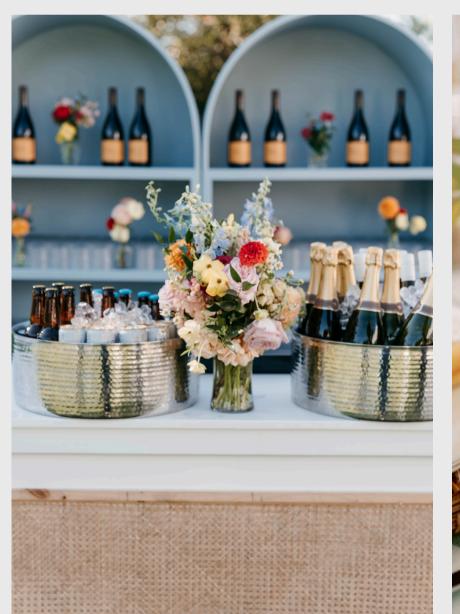

#### Custom Bars & Back Bars

Upgrade to the versa bar (as seen on the right) with the possibility of custom linen or monogram inserts, or custom gold or colored back bars to add a touch of personality to the event.