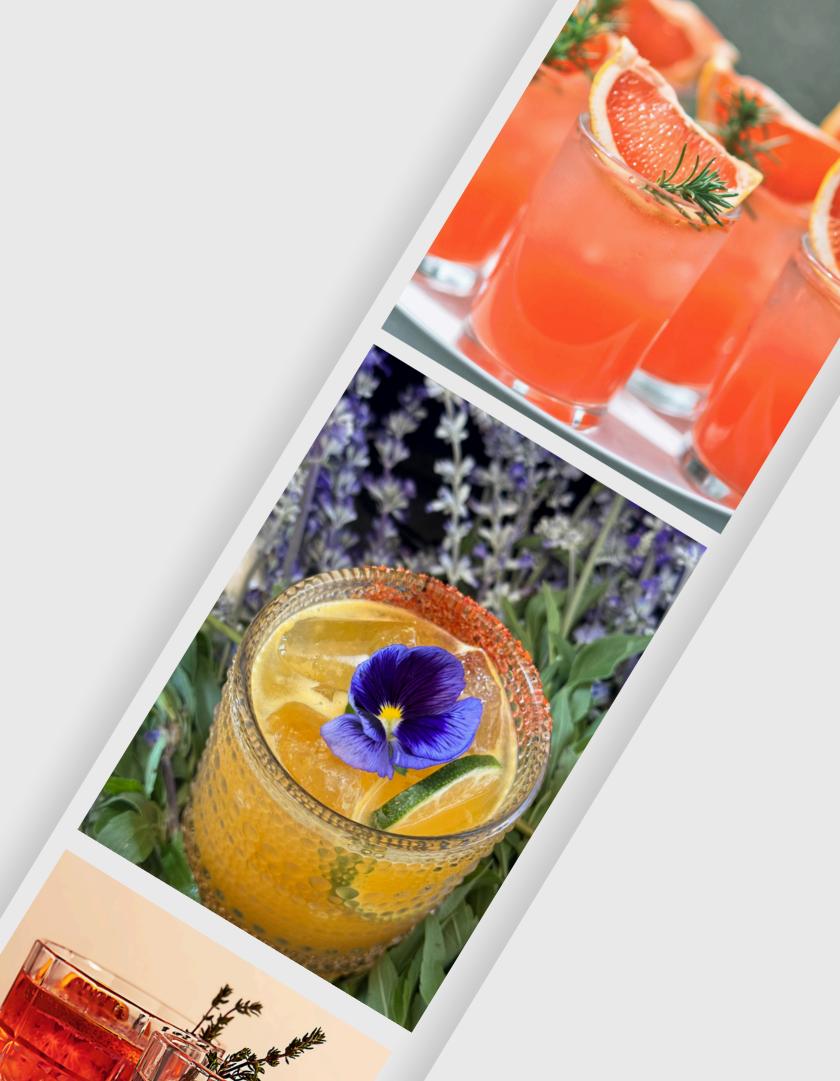

# SPRING & SUMMER SIGNATURE COCKTAILS

## Blueberry Lavender Vodka Spritzer

Blueberry & lavender infused simple syrup, vodka, lime juice, club soda. Garnished with blueberries & lavender sprig.

#### Old Fashioned Paloma

Bourbon, bitters, lime, grapefruit juice, club soda. Garnished with grapefruit slice & mint

Considering adding specialty glassware for your signature cocktail!