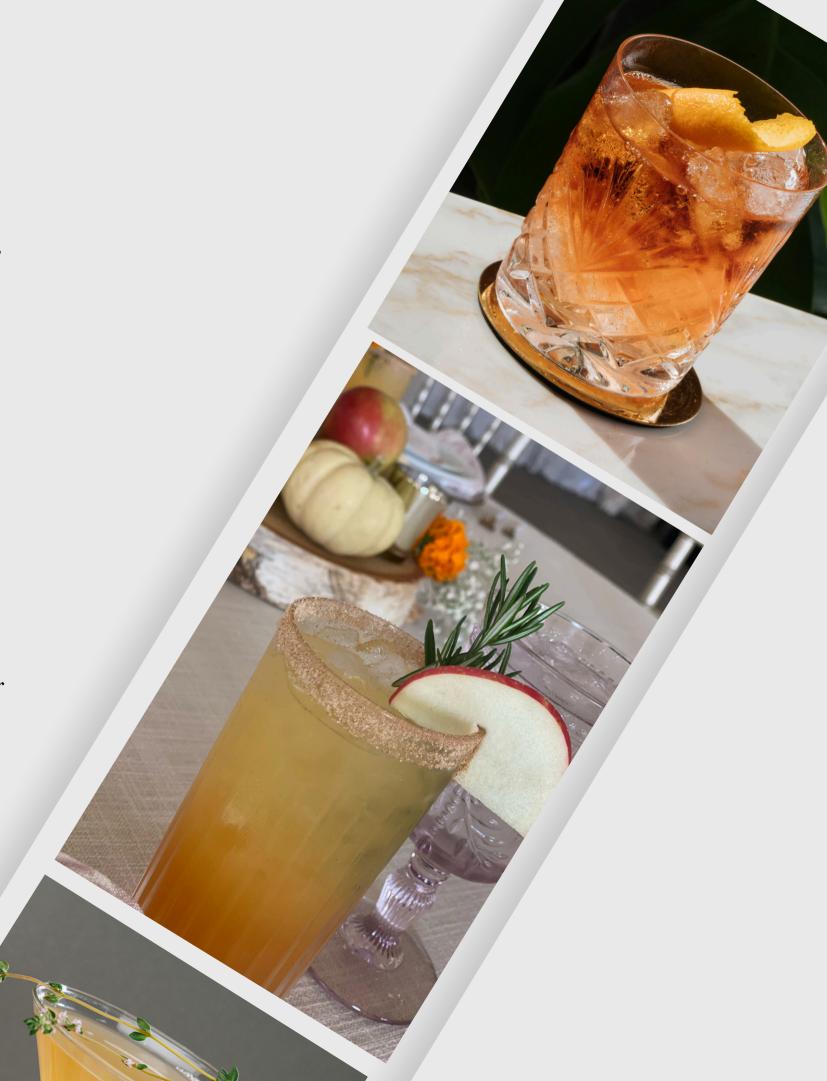

# FALL & WINTER SIGNATURE COCKTAILS

### **Apple Cider Mule**

Spiced rum, apple cider, ginger beer & fresh lime juice. Garnished with cinnamon & apple slice

### Maple Bourbon Smash

Bourbon, lemon juice, maple syrup, mint, club soda. Garnished with mint & lemon wedge