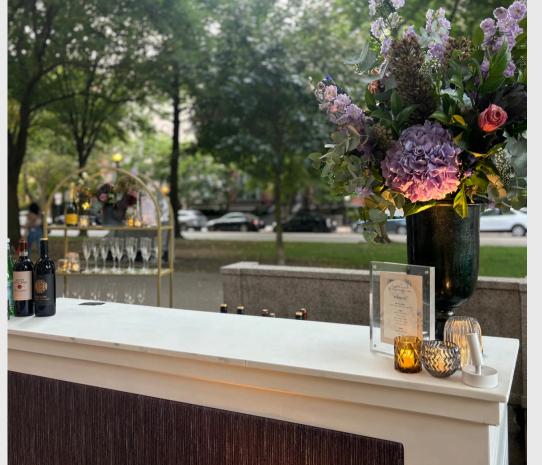

#### Custom Bars & Back Bars

Upgrade to the versa bar (as seen on the right) with the possibility of custom linen or monogram inserts, or custom gold or colored back bars to add a touch of personality to the event.