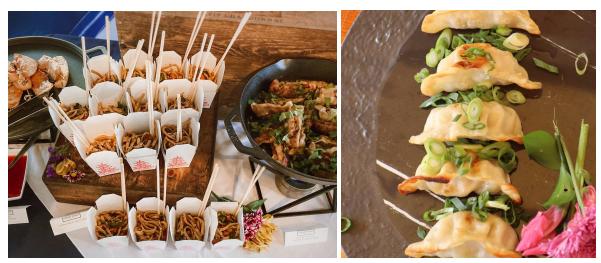

#### Asian "Chinatown" Station

[Featured: Lo Mein Noodles, Potstickers]

Pork & Kimchi Potstickers - Served with soy caramel and scallions Teriyaki Chicken Skewers - Marinated chicken thighs served skewered on a pineapple Lo Mein Noodles - Vegetable noodles topped with vegetables, scallions & hoisin. Take out boxes & chopsticks. Vegetable Spring Rolls - Sautéed cabbage & carrots inside a wonton wrapper, fried, soy caramel & chili sauce. Crab Rangoons - Pacific cold water crab, lightly spiced cream cheese, crispy wonton wrapper, pineapple sweet chili sauce