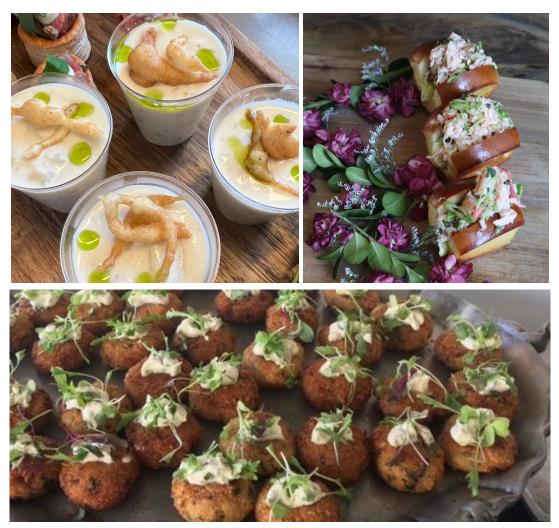

### Boston Harbor "Seaside" Station

[Featured: Clam Chowder Mini Mugs, Mini Lobster Rolls, Crab Cakes ]

New England Clam Chowder Mini Mugs - Served with a Crispy Clam Fritter. Mini Lobster Rolls - Lemon zest, chives, potato roll Crab Cakes – Mini crab cake served with pickled cabbage & paprika remoulade