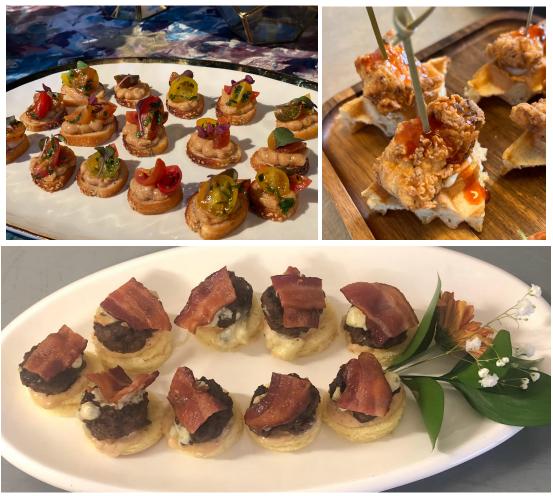

#### Passed Hors D'oeuvres

To be passed to guests during cocktail hour

[Featured: Mini Bruschetta, Chicken & Waffles, Micro Beef Sliders ]

Mini Bruschetta - Dijon Toasted Cashew Cream and Baby Heirloom Tomatoes Chicken & Waffles - Buttermilk fried chicken, mini waffles, honey hot, garlic aioli Micro Beef Sliders - Caramelized onions, cheddar, steak sauce aioli, bacon, on brioche