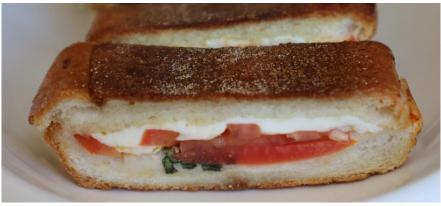

## Italian "North End" Station

[Featured: Caprese Panini]

Caesar Salad Cups - Classic caesar served in glass mason jars with parmesan crisps. Nonna's Turkey Meatball Cups - Turkey meatball in a light marinara sauce. Served in a small cup. Spicy Short Rib with Creamy Polenta - Three cheese polenta, baby heirloom tomato ragu, chive oil Caprese Panini - Basil, mozzarella, tomato